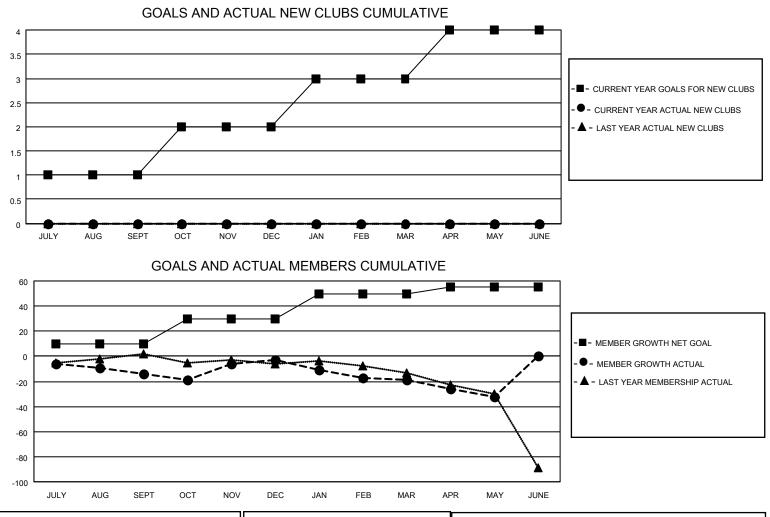

## LOCATION NETHERLANDS

District 110CW

Results as of: 5/31/2022

| Clubs                 |               |           |               | Members               |                        |                         |                                                    |
|-----------------------|---------------|-----------|---------------|-----------------------|------------------------|-------------------------|----------------------------------------------------|
| RESULTS FOR 2021-2022 |               |           |               | RESULTS FOR 2021-2022 |                        |                         |                                                    |
| QUARTER               | NEW CLUB GOAL | NEW CLUBS | DROPPED CLUBS | QUARTER MEM           | BER GROWTH NET<br>GOAL | MEMBER GROWTH<br>ACTUAL | DROPPED<br>MEMBERS ACTUAL<br>(including transfers) |
| JULY/AUG/SEPT         | 1             | 0         | 1             | JULY/AUG/SEPT         | 10                     | 10                      | 19                                                 |
| OCT/NOV/DEC           | 1             | 0         | 0             | OCT/NOV/DEC           | 20                     | 31                      | 15                                                 |
| JAN/FEB/MAR           | 1             | 0         | 0             | JAN/FEB/MAR           | 20                     | 8                       | 24                                                 |
| APR/MAY/JUNE          | 1             | 0         | 0             | APR/MAY/JUNE          | 5                      | 9                       | 21                                                 |